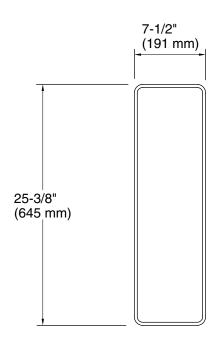

# Bellwether® Drain Cover K-9156

**Technical Information** 

All product dimensions are nominal. Material: Aluminum **Notes** Install this product according to the installation guide.